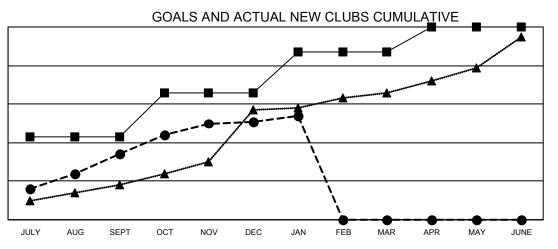

## GAT MONTHLY MEMBERSHIP PROGRESS REPORT

**Multiple District 317** 

Results as of: 1/31/2022

LOCATION: INDIA

| Clubs                 |               |           |               | Members               |                           |                         |                                                    |
|-----------------------|---------------|-----------|---------------|-----------------------|---------------------------|-------------------------|----------------------------------------------------|
| RESULTS FOR 2021-2022 |               |           |               | RESULTS FOR 2021-2022 |                           |                         |                                                    |
| QUARTER               | NEW CLUB GOAL | NEW CLUBS | DROPPED CLUBS | QUARTER               | MEMBER GROWTH NET<br>GOAL | MEMBER GROWTH<br>ACTUAL | DROPPED<br>MEMBERS ACTUAL<br>(including transfers) |
| JULY/AUG/SEP          | г 43          | 34        | 11            | JULY/AUG/SE           | PT 765                    | 1,640                   | 600                                                |
| OCT/NOV/DEC           | 23            | 17        | 22            | OCT/NOV/DE            | c 616                     | 964                     | 1,255                                              |
| JAN/FEB/MAR           | 21            | 3         | 1             | JAN/FEB/MAF           | 477                       | 390                     | 52                                                 |
| APR/MAY/JUNE          | 13            | 0         | 0             | APR/MAY/JUN           | IE 463                    | 0                       | 0                                                  |

- CURRENT YEAR GOALS FOR NEW CLUBS
- CURRENT YEAR ACTUAL NEW CLUBS
- LAST YEAR ACTUAL NEW CLUBS

GOALS AND ACTUAL MEMBERS CUMULATIVE