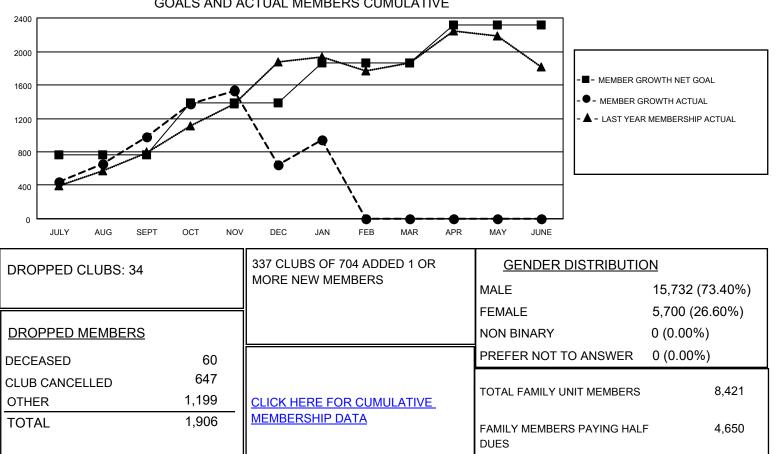

## GAT MONTHLY MEMBERSHIP PROGRESS REPORT

**Multiple District 317** 

Results as of: 1/31/2022

LOCATION: INDIA

| Clubs                 |               |           |               | Members               |                           |                         |                                                    |
|-----------------------|---------------|-----------|---------------|-----------------------|---------------------------|-------------------------|----------------------------------------------------|
| RESULTS FOR 2021-2022 |               |           |               | RESULTS FOR 2021-2022 |                           |                         |                                                    |
| QUARTER               | NEW CLUB GOAL | NEW CLUBS | DROPPED CLUBS | QUARTER               | MEMBER GROWTH NET<br>GOAL | MEMBER GROWTH<br>ACTUAL | DROPPED<br>MEMBERS ACTUAL<br>(including transfers) |
| JULY/AUG/SEP          | г 43          | 34        | 11            | JULY/AUG/SE           | PT 765                    | 1,640                   | 600                                                |
| OCT/NOV/DEC           | 23            | 17        | 22            | OCT/NOV/DE            | c 616                     | 964                     | 1,255                                              |
| JAN/FEB/MAR           | 21            | 3         | 1             | JAN/FEB/MAF           | 477                       | 390                     | 52                                                 |
| APR/MAY/JUNE          | 13            | 0         | 0             | APR/MAY/JUN           | IE 463                    | 0                       | 0                                                  |

- CURRENT YEAR GOALS FOR NEW CLUBS
- CURRENT YEAR ACTUAL NEW CLUBS
- LAST YEAR ACTUAL NEW CLUBS

GOALS AND ACTUAL MEMBERS CUMULATIVE